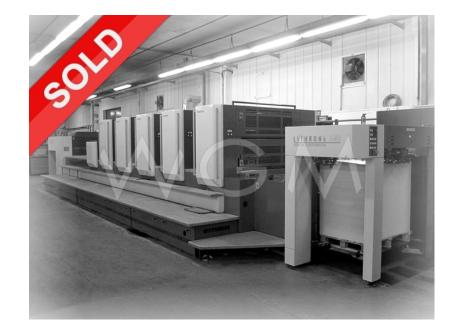

## KOMORI LS 540+C

Reference: WGM970|

Brand: KOMORI Model: LS 540+C Age c.: 2008 Serial Number: 537 Impressions mil. c.: 93 Numbers of Colours: 5 Max Size mm: 720x1020

## **Product description:**

PQC-S: consolle for the remote adjustment of ink fountains and registers PDC-SII: quality control KMS-IV Komori Management System Touchscreen Monitor KHS-AI- Pre-Inking System CIP4 connection Steel plate on feeder Electronic control of double sheets Electronic control of the sheet missing Pointing tape sucked Automatic ink regulation from consolle Ink temperature control Komorimatic: alcolor dampening Refrigerator Technotrans beta.c Automatic blanket washing, rollers and impression cylinders APC: Automatic plate change AMR: automatic regulation of register and paper tickness Circumferential, assial and diagonal registers Air Transfer system with Skeleton cylinders Varnish unit with TRESU L10 system Extended delivery Powder spray Grafix IR Dryers Baldwin Steel plate on delivery