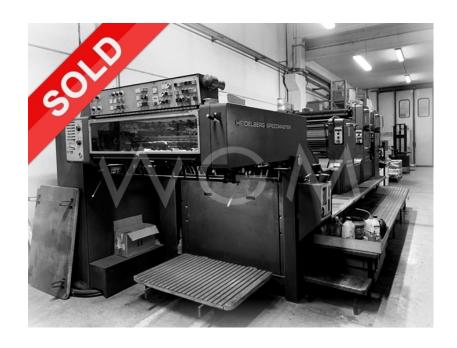

## HEIDELBERG SM 102 Z+L

Reference: WGM959|

Brand: HEIDELBERG Model: SM 102 Z+L

**Age c.:** 1986

Serial Number: 524742 Impressions mil. c.: 45 Numbers of Colours: 2 Max Size mm: 720x1020

## **Product description:**

CPC 1:02: consolle for the remote control of the ink and the regulation of circumferential and axial registers Steel plate on feeder

Electronic control of double sheets Electronic control of the sheet missing

Pointing Wheel

Photocells

Automatic ink regulation from consolle

Alcool dampening Refrigerator Baldwin

Automatic roller and blanket washers

Plate changing with bars and fast system log

Automatic register with circumferential, axial and diagonal movement

Varnish unit with double roller system

Powder spray

Steel plate on delivery