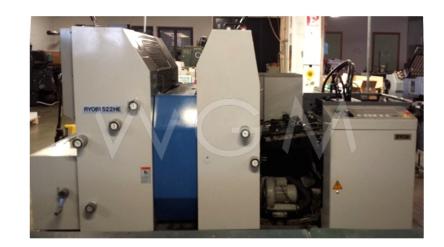

## RYOBI 522 HE

Reference: WGM952|

**Brand:** RYOBI Model: 522 HE **Age c.:** 2007

Serial Number: 1297 Impressions mil. c.: 35 **Numbers of Colours: 2 Max Size mm:** 370x520

## **Product description:**

Electronic control of double sheets Electronic control of the sheet missing Pointing tape sucked Photocells Ink sectors

RyobiMatic: alcool dampening

Refrigerator

Automatic roller and blanket washes S-RPC: Semiautomatic Plate Changer