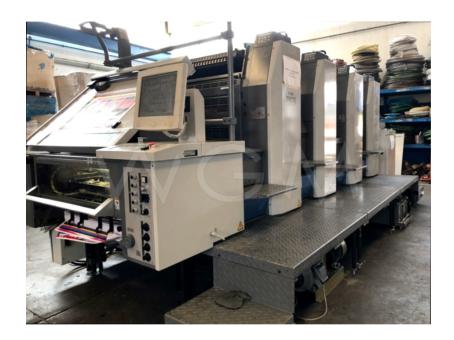

## RYOBI 784 E

Reference: WGM948|ITEN

Brand: RYOBI Model: 784 E Age c.: 2006

Serial Number: 1046 Impressions mil. c.: 65 Numbers of Colours: 4 Max Size mm: 600x788

## **Product description:**

PCS-K: consolle into the press as a space-saving feature with touch screen panel on delivery to control the main operations and settings, such as ink and water volume control, printing parameter settings, fine adjustment of registration, impression pressure preset (option), and maintenance information. It also input the image area ratio data calculated from prepress data by the Ink Volume Setter (option) and Ink Volume Setter-CIP4 (PPF) (option) via network. The data can also be input with a USB flash drive.