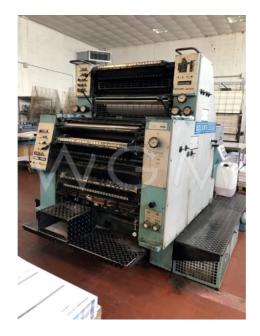

## MAN-ROLAND 202 TOB

Reference: WGM813|

**Brand: MAN-ROLAND** Model: 202 TOB **Age c.:** 1988

**Serial Number:** 245/19112B **Numbers of Colours: 2 Max Size mm:** 520x740

## **Product description:**

Electronic control of double sheets Electronic control of the sheet missing Pointing tape sucked Photocells Ink sectors Alcolor dampening Rolandmatic Refrigerator Edelmann Plate changing with bars and fast system log Bacher 425 mm Chromed cylinders Low pile delivery Powder spray