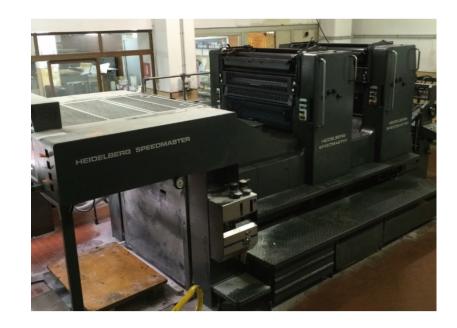

## **HEIDELBERG SM 102 ZP**

Reference: WGM809|ITEN

**Brand:** HEIDELBERG Model: SM 102 ZP **Age c.:** 1991

Serial Number: 533831 Impressions mil. c.: 50 **Numbers of Colours: 2 Max Size mm:** 720x1020

## **Product description:**

CPC 1:02: consolle for the remote control of the ink and the regulation of circumferential and axial registers Steel plate on feeder

Electronic control of double sheets Electronic control of the sheet missing Pointing Wheel Photocells

Automatic ink regulation from consolle

Alcolor: continuos dampening

Steel plate on delivery

Refrigerator

Automatic roller and blanket washers Plate changing with bars and fast system log Automated perfecting device 1/1 High pile delivery (H) Powder spray