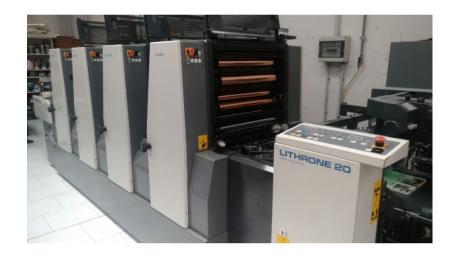

## KOMORI L420

Reference: WGM804|

**Brand:** KOMORI Model: L420 **Age c.:** 2002

Impressions mil. c.: 32 **Numbers of Colours:** 4 **Max Size mm:** 360x520

## **Product description:**

Consolle for the remote adjustment of ink fountains and registers PQC Electronic control of double sheets Electronic control of the sheet missing Pointing Wheel Photocells Automatic ink regulation from consolle Alcolor dampening Komorimatic Refrigerator Automatic roller and blanket washes Semi-automatic plate change SAPC Circumferential and assial registers Powder spray