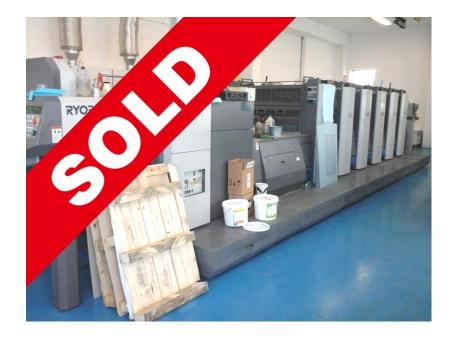

## RYOBI 925-D

Reference: WGM769|EN

Brand: RYOBI Model: 925-D Age c.: 2009 Serial Number: 1192 Impressions mil. c.: 36 Numbers of Colours: 5 Max Size mm: 640x920

## **Product description:**

PCS-G: consolle for ink and register control with touch panel PDS-E: quality control Steel plate on feeder Electronic control of double sheets Electronic control of the sheet missing Pointing tape sucked Photocells Automatic ink regulation from consolle RyobiMatic: alcool dampening Refrigerator Technotrans alpha.d Automatic roller and blanket washes Semiautomatic Plate Changer Circumferential, assial and diagonal registers Varnish unit with Harris & Bruno system Powder spray **IR Dryers Grafix** Steel plate on delivery