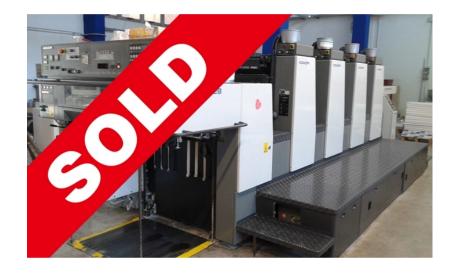

## KOMORI L428 EM

Reference: WGM732|

Brand: KOMORI Model: L428 EM Age c.: 2001 Serial Number: 2509 Impressions mil. c.: 29 Numbers of Colours: 4 Max Size mm: 520x720

## **Product description:**

Consolle for the remote adjustment of ink fountains and registers PQC Connection to prepress CIP3 Centralized system for self-diagnostic and reporting of anomalies KMS IV Steel plate on feeder Electronic control of double sheets Pointing Wheel Photocells Automatic ink regulation from consolle Alcolor dampening Komorimatic **Refrigerator Cremoplast** Automatic blanket washing, rollers and impression cylinders Semi-automatic plate change SAPC Circumferential, assial and diagonal registers Chromed cylinders Powder spray Weko Steel plate on delivery Trasformator