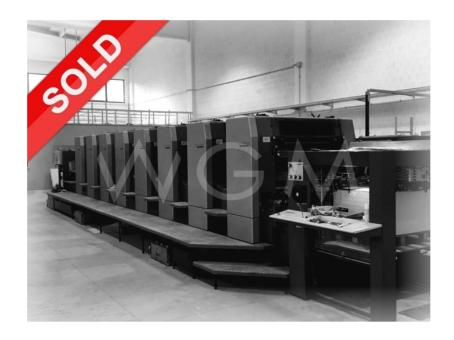

## HEIDELBERG SM 102-8P

Reference: WGM723|

**Brand:** HEIDELBERG **Model:** SM 102-8P **Age c.:** 1999

**Serial Number:** 541454 Impressions mil. c.: 217 Numbers of Colours: 8 Max Size mm: 720x1020