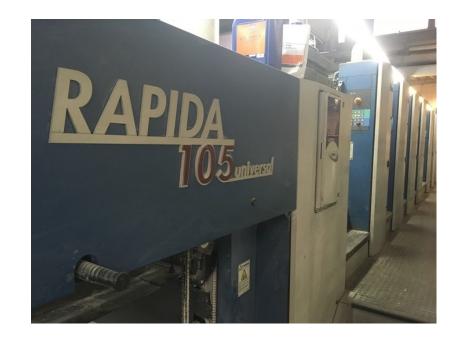

## KBA 105-8 SW4

Reference: WGM721|

**Brand:** KBA

Model: 105-8 SW4

**Age c.:** 2005

Serial Number: 364713 Impressions mil. c.: 90 Numbers of Colours: 8 Max Size mm: 720x1050