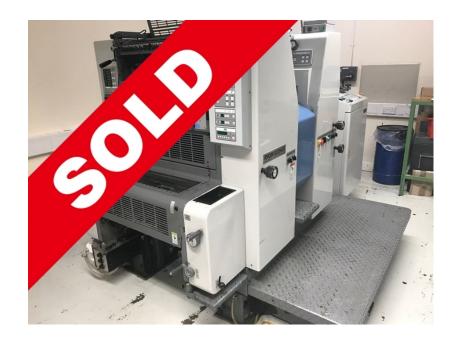

## RYOBI 522 HXX

Reference: WGM713|

Brand: RYOBI Model: 522 HXX Age c.: 2001 Serial Number: 1185 Impressions mil. c.: 46 Numbers of Colours: 2 Max Size mm: 375x520

## **Product description:**

Preset: automatic adjustment of size Electronic control of double sheets Electronic control of the sheet missing Pointing Wheel Photocells Ink sectors Ryobi AAC damping control RyobiMatic: alcool dampening Refrigerator Technotrans Automatic roller and blanket washes Semi-automatic plate change Circumferential and assial registers Low pile delivery Powder spray Grafix Preparated for Numbering and Perforating unit