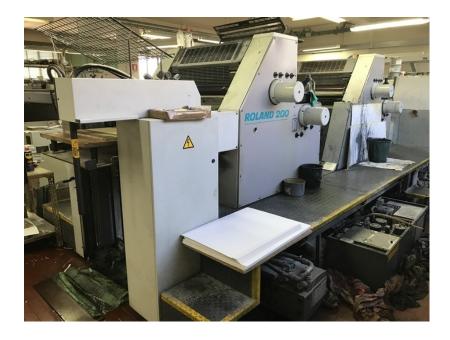

## **ROLAND 204 HOB**

Reference: WGM575|ITEN

**Brand: ROLAND** Model: 204 HOB **Age c.:** 1995

Serial Number: 25751B Impressions mil. c.: 42 **Numbers of Colours: 4 Max Size mm:** 520x740

## **Product description:**

Steel plate on delivery

Consolle for the remote adjustment of ink fountains and registers RCI II Steel plate on feeder Non-stop feeder Electronic control of double sheets Electronic control of the sheet missing Pointing tape sucked **Photocells** Automatic ink regulation from consolle Alcool dampening Rolandmatic Refrigerator Edelmann Plate changing with bars and fast system log Grafometronic Treated cylinders High pile delivery Powder spray Weko T66 c Non-stop delivery