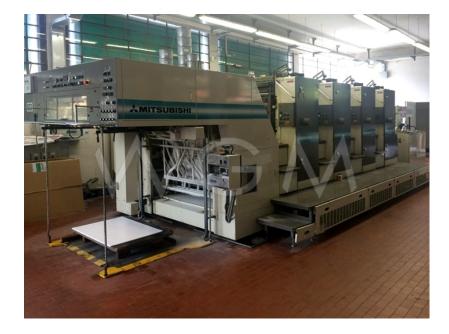

## MITSUBISHI 3H-4

Reference: WGM513|

Brand: MITSUBISHI Model: 3H-4 Age c.: 2000 Serial Number: 1800 Impressions mil. c.: 144 Numbers of Colours: 4 Max Size mm: 720x1020

## **Product description:**

Comrac consolle Preset: automatic adjustment of size Traditional feeder Steel plate on feeder Non-stop feeder Antistatic Electronic control of double sheets Electronic control of the sheet missing Pointing Wheel Photocells Automatic ink regulation from consolle Ink temperature control **Refrigerator Baldwin** Automatic Washing of blankets, rollers and impression cylinders Semi-automatic plate change Chromed cylinders Powder spray Grafix IR Dryers IVT Non-stop delivery