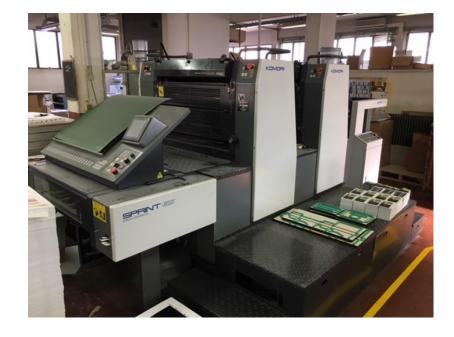

## KOMORI GS 228

Reference: WGM506|

Brand: KOMORI Model: GS 228 Age c.: 2003 Serial Number: 1050 Impressions mil. c.: 22 Numbers of Colours: 2 Max Size mm: 520x720

## **Product description:**

Consolle for the remote adjustment of ink fountains and registers Preset: automatic adjustment of size Electronic control of double sheets Electronic control of the sheet missing Pointing Wheel Photocells Automatic ink regulation from consolle Alcool dampening Komorimatic Refrigerator Technotrans Automatic roller and blanket washes SAPC Semi Automatic Plate Changer Circumferential and assial registers High pile delivery Powder spray Weko