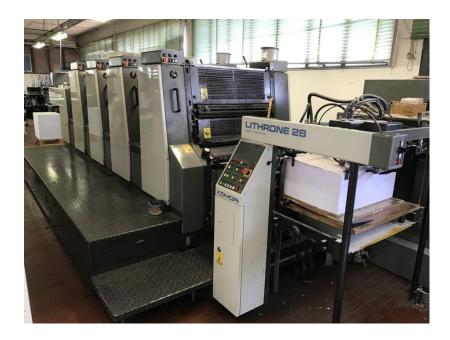

## KOMORI L428 ES

Reference: WGM505|ITEN

**Brand:** KOMORI Model: L428 ES **Age c.:** 2001

Serial Number: 2522 **Impressions mil. c.:** 59 **Numbers of Colours: 4 Max Size mm:** 520x720

## **Product description:**

Powder spray Weko

Consolle for the remote adjustment of ink fountains and registers Preset: automatic adjustment of size Electronic control of double sheets Electronic control of the sheet missing Pointing Wheel Photocells Automatic ink regulation from consolle Alcool dampening Komorimatic Refrigerator Technotrans Automatic roller and blanket washes Easy Plate change Circumferential and assial registers High pile delivery