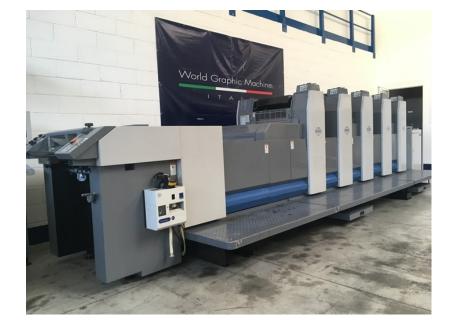

## RYOBI 525 GX

Reference: WGM466|ITEN

Brand: RYOBI Model: 525 GX Age c.: 2006 Serial Number: 1028 Impressions mil. c.: 99 Numbers of Colours: 5 Max Size mm: 375x520

## **Product description:**

PCS-H: consolle for ink and register control with touch panel Electronic control of double sheets Electronic control of the sheet missing Pointing tape sucked Photocells Automatic ink regulation from consolle RyobiMatic-D: alcool dampening with variable speed Refrigerator Technotrans Automatic Washing of blankets and rollers Semi-RPC: Semiautomatic Plate Changer Circumferential, assial and diagonal registers Extended delivery High pile delivery Powder spray Grafix Books and tools