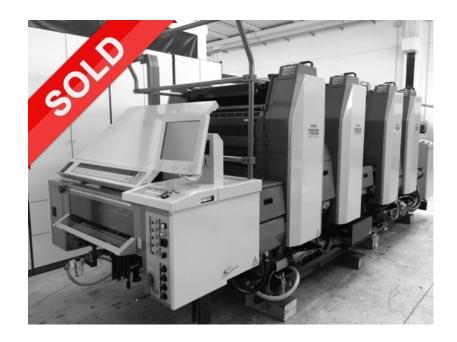

## RYOBI 784 E

Reference: 14584

Brand: RYOBI Model: 784 E Age c.: 2006

Serial Number: 1016 Impressions mil. c.: 35 Numbers of Colours: 4 Max Size mm: 600x788

## **Product description:**

PCS-K: consolle into the press as a space-saving feature with touch screen panel on delivery to control the main operations and settings, such as ink and water volume control, printing parameter settings, fine adjustment of registration, impression pressure preset (option), and maintenance information. It also input the image area ratio data calculated from prepress data by the Ink Volume Setter (option) and Ink Volume Setter-CIP4 (PPF) (option) via network. The data can also be input with a USB flash drive.