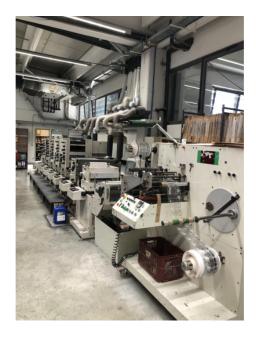

## Shiki FX10

Reference: WGM1613|ITEN

Brand: Shiki Model: FX10 Age c.: 2005

Serial Number: 10067

## **Product description:**

Semi-rotary machine with linear configuration

Printing units: 5 hybrid units capable of printing in 3 printing techniques: offset, letterpress, and letterset (indirect high-relief printing) + 1 flexographic unit (e.g., varnishing)

Drying system: UV

Finishing: die-cutting, longitudinal cutting

Maximum material width: 270 mm

Maximum printing width: 250 mm