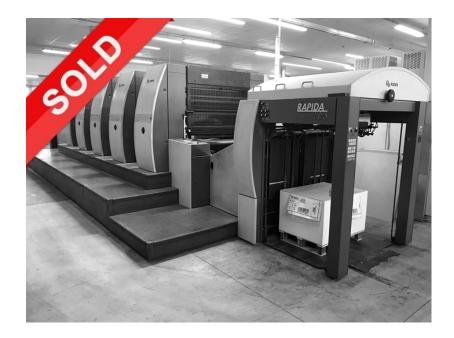

## **KBA RA 106-5**

Reference: 14521|

**Brand:** KBA Model: RA 106-5 **Age c.:** 2009

Serial Number: 376061 **Numbers of Colours: 5 Max Size mm:** 740x1060

## **Product description:**

Consolle for the remote adjustment of ink fountains and registers Colortronic with Touch Screen SIS Drivetronic Steel plate on feeder Kersten antistatic

Electronic control of double sheets Electronic control of the sheet missing