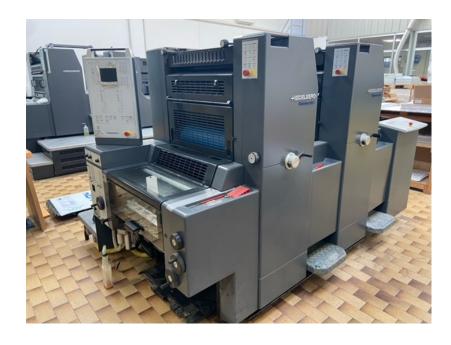

## HEIDELBERG PM 52-2

Reference: WGM1587|ITEN

Brand: HEIDELBERG Model: PM 52-2 Age c.: 2007 Serial Number: RS001239 Impressions mil. c.: 26 Numbers of Colours: 2 Max Size mm: 375x520

## **Product description:**

OnPress center: panel with 10,4" monitor touch screen and memory for 10 jobs Electronic double sheet control Electronic missing sheet detector Suction tape feeder Pointing Wheel Photocells Ink sectors with manual regulation Alcolor: continuos dampening Refrigerator Technotrans Automatic Washing of blankets, rollers and impression cylinders Easy Plate: easier plate change Circumferential and assial registers Plus Version with Numbering and Perforating unit