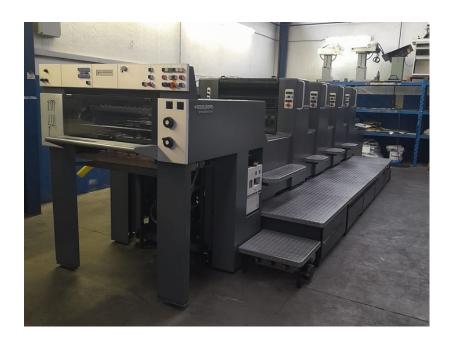

## HEIDELBERG SM 74-4PH

Reference: WGM1581|ITEN

Brand: HEIDELBERG Model: SM 74-4PH Age c.: 1999

Serial Number: 623577 Impressions mil. c.: 99 Numbers of Colours: 4 Max Size mm: 520x740

## **Product description:**

CPC 1:04: consolle for the remote control of the ink and the regulation of circumferential, axial and diagonal registers

CP Tronic: centralized system for the planning, operation and control of machine functions and self-diagnostic and reporting of anomalies