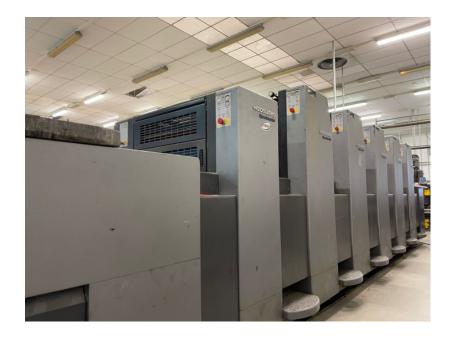

## HEIDELBERG SM 52-5+LX

Reference: WGM1530|

**Brand:** HEIDELBERG **Model:** SM 52-5+LX

**Age c.:** 2000

Impressions mil. c.: 58 Numbers of Colours: 5 Max Size mm: 375x520

## **Product description:**

CP2000: console for monitoring and control of the machine

Electronic control of double sheets Electronic control of the sheet missing

Pointing tape sucked

Photocells

Automatic ink regulation from CP2000

Alcolor: continuos dampening Refrigerator Technotrans

Automatic Washing of blankets, rollers and impression cylinders

Autoplate: semi-automatic plate change

Preset: automatic paper size

Automatic register with circumferential, axial and diagonal movement

Extended delivery with varnish unit

Powder spray IR Dryers