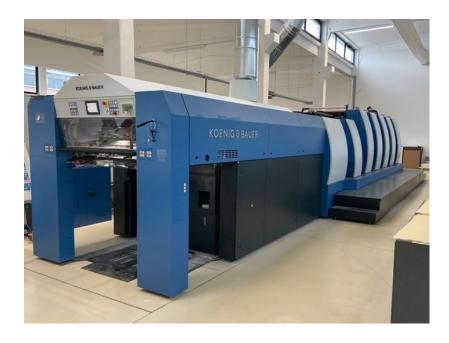

## KBA RA 106-5+L CX Hybrid

Reference: WGM1483|

Brand: KBA Model: RA 106-5+L CX Hybrid Age c.: 2020 Impressions mil. c.: 2 Numbers of Colours: 5 Max Size mm: 780x1060

## **Product description:**

Consolle for the remote adjustment of ink fountains and registers Ergotronic Wallscreen ColorDrive densitometer LogoTronic Professional software ACR autoregister Automatic adjustment of size and weight of paper Steel plate on feeder Antistatic Electronic double sheet control Electronic missing sheet detector Suction tape feeder Automatic ink regulation from consolle Ink temperature control Alcolor dampening Refrigerator Technotrans beta.c Automatic blanket washing, rollers and impression cylinders CleanTronic Multi Fully automatic plate change FAPC Circumferential, assial and diagonal registers Varnish unit with Harris & Bruno system Extended delivery ALV2 2400 mm Powder spray IR/HA Dryers VariDry Grafix LED UV Dryers VariDry Grafix Refrigeration Air-cooled CX Package 1.2 mm