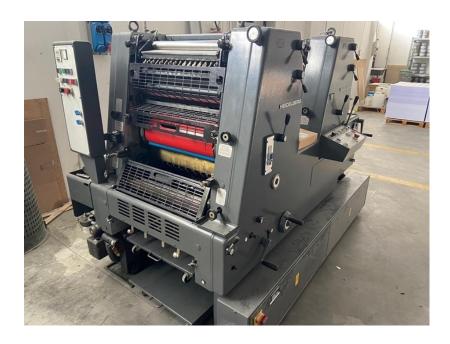

## HEIDELBERG GTO 52 Z

Reference: WGM1392|

Brand: HEIDELBERG Model: GTO 52 Z Age c.: 1988 Serial Number: 694413 Numbers of Colours: 2 Max Size mm: 360x520

## **Product description:**

2 feeder boards, Single sheet feeder Electromechanic double sheet detection Conventional dampening system Quick action plate clamps NO Perfecting machine 2/0 Powder sprayer device Low pile 2 delivery trolleys Plus version (Prepared for numbering and perforating) Oil drip pan, Tools, Documentations Complete with all standard parts and accessories