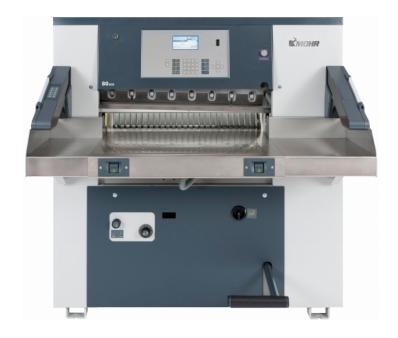

## MOHR 80 ECO

Reference: WGM1384|ITEN

**Brand:** MOHR Model: 80 ECO **Age c.:** 2021

Serial Number: 90N1203

Max Size mm: 800

## **Product description:**

The machine is operated via an ergonomically arranged control panel with 5.5" monochrome display and extra low-profile keyboard. Repeat sequences can be saved in one of 198 available memory positions and even be adapted at any time. The cutting programs are either generated manually or menu-driven and intuitive via block programming.