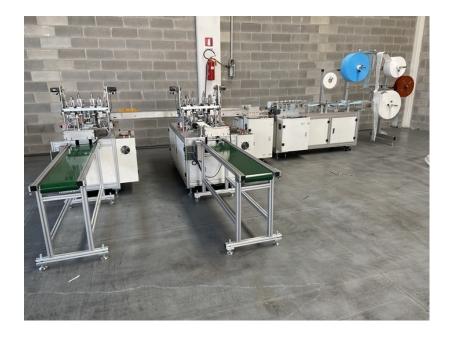

## **Product description:**

Automated line capable of 7.200 masks per hour

This machine for mask production is very versatile and allows to process non-woven rolls with 3 or more layers, single lane. It performs the coupling and the central fold of the 3 nonwoven layers with welding on the 4 edges by means of a rotary ultrasound system and the cut in the length that is set by the operator. The application of the ear tapes / elastics is performed in line by a welding head activated automatically by the operator.