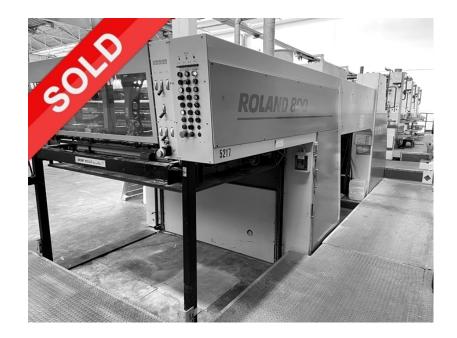

## MAN-ROLAND R 806-7+LE

Reference: WGM1370|

**Brand:** MAN-ROLAND **Model:** R 806-7+LE

**Age c.:** 1995

Serial Number: 25210 Impressions mil. c.: 350 Numbers of Colours: 6 Max Size mm: 1100x1600

## **Product description:**

Steel plate on delivery

Consolle for the remote adjustment of ink fountains and registers RCI II Continuos feeder MABEG
Steel plate on feeder
Electronic double sheet control
Electronic missing sheet detector
Photocells
Automatic ink regulation from consolle
Alcool dampening ROLANDMATIC
Refrigerator
Automatic roller and blanket washes BALDWIN
Plate changing with bars and fast system log
Varnish unit with double roller system
IR + Hot air combination dryers ELTOSCH
Non-stop delivery ROLLOMATIC