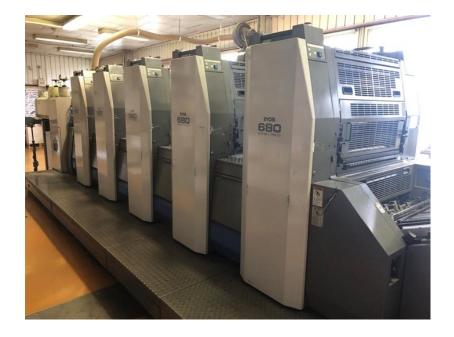

## RYOBI 685

Reference: WGM1360|

Brand: RYOBI Model: 685 Age c.: 2008 Numbers of Colours: 5 Max Size mm: 508x686

## **Product description:**

PCS-G: consolle for ink and register control with touch panel PDS-E: quality control system Preset: automatic adjustment of size Electronic double sheet control Electronic missing sheet detector Suction tape feeder Photocells Automatic ink regulation from consolle RyobiMatic-D: alcool dampening with variable speed **Refrigerator Technotrans** Automatic roller and blanket washes Semi-RPC: Semiautomatic Plate Changer Circumferential, assial and diagonal registers High pile delivery Powder spray Grafix digital 3000 Simco antistatic Steel plate on delivery