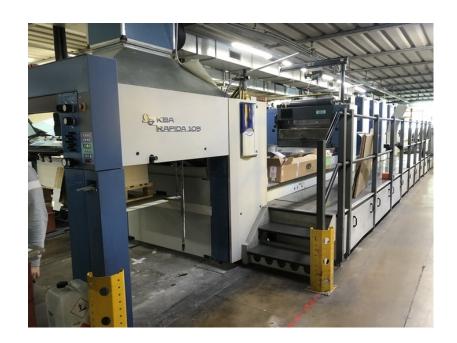

## KBA RA 105-5+L PWVA ALV2 HYBRID

Reference: WGM1330|

**Brand:** KBA

Model: RA 105-5+L PWVA ALV2

**HYBRID Age c.:** 2001

Serial Number: 362782 Impressions mil. c.: 118 **Numbers of Colours: 5** Max Size mm: 720x1050

## **Product description:**

Consolle for the remote adjustment of ink fountains and registers Colortronic Densitronic Basic quality control Automatic adjustment of size and weight of paper Steel plate on feeder Electronic control of double sheets Electronic control of the sheet missing Pointing tape sucked Photocells Automatic ink regulation from consolle Ink temperature control Alcolor dampening Varidamp Refrigerator Technotrans beta.c Automatic roller and blanket washes Elettra Semi-automatic plate change Circumferential, assial and diagonal registers UV or Water base Coating unit HARRIS & BRUNO Powder spray Weko AP260 2 x UV interdeck interchangeable