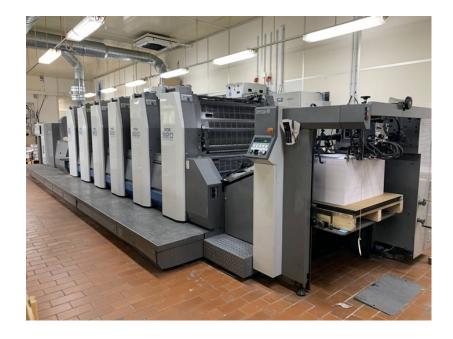

## RYOBI 925-D

Reference: WGM1321|

Brand: RYOBI Model: 925-D Age c.: 2009 Serial Number: 1214 Impressions mil. c.: 135 Numbers of Colours: 5 Max Size mm: 640x920

## **Product description:**

PCS-G: consolle for ink and register control with touch panel X-RITE quality control system Steel plate on feeder Electronic control of double sheets Electronic control of the sheet missing Pointing tape sucked Photocells Automatic ink regulation from consolle RyobiMatic-D: alcool dampening with variable speed Refrigerator Ink temperature control Automatic roller and blanket washes Semi-RPC: Semiautomatic Plate Changer Circumferential, assial and diagonal registers Varnish unit with chamber doctor blade Extended delivery Powder spray Grafix Digitronic Plus IR Dryers UV Dryers AMS LED UV Dryer XP7 Hybrid Inkrollers for UV & conventional inks Steel plate on delivery