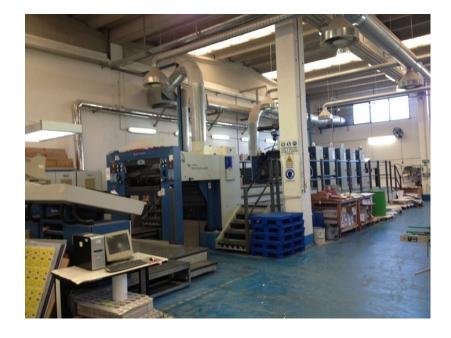

## KBA RA 105-5+L CX Hybrid

Reference: WGM1275|

Brand: KBA Model: RA 105-5+L CX Hybrid Age c.: 2001 Serial Number: 362800 Impressions mil. c.: 205 Numbers of Colours: 5 Max Size mm: 740x1050

## **Product description:**

Colortronic: consolle for the remote adjustment of ink fountains and registers Preset: automatic adjustment of size Steel plate on feeder Non stop feeder Electronic control of double sheets Electronic control of the sheet missing Pointing tape sucked Photocells Automatic ink regulation from consolle Ink temperature control Varidamp: alcolor dampening Refrigerator Technotrans beta.c Automatic blanket washing, rollers and impression cylinders Fully automatic plate change Circumferential, assial and diagonal registers Varnish unit TRESU ALV2 extended delivery Powder spray 3 UV Eltosch lamps in delivery 1 x Interdeck UV Eltosch on 5° printing unit IR Dryer / Hot Air Steel plate on delivery Non stop delivery CX package (1.2 mm)