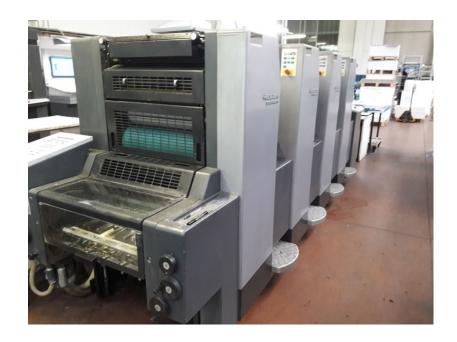

## **HEIDELBERG SM 52-4**

Reference: WGM1237|

Brand: HEIDELBERG Model: SM 52-4 Age c.: 1996

Serial Number: 200619 Impressions mil. c.: 79 Numbers of Colours: 4 Max Size mm: 370x520

## **Product description:**

CPC 1:04: consolle for the remote control of the ink and the regulation of circumferential, axial and diagonal registers

CP Tronic: centralized system for the planning, operation and control of machine functions and self-diagnostic and reporting of anomalies

Electronic control of double sheets
Electronic control of the sheet missing

Pointing tape sucked

Photocells

Automatic ink regulation from consolle

Alcolor: continuos dampening

Refrigerator Baldwin

Automatic Washing of blankets, rollers and impression cylinders

Autoplate: semi-automatic plate change

Preset: automatic paper size

Automatic register with circumferential, axial and diagonal movement

Low pile delivery (T) Powder spray Grafix